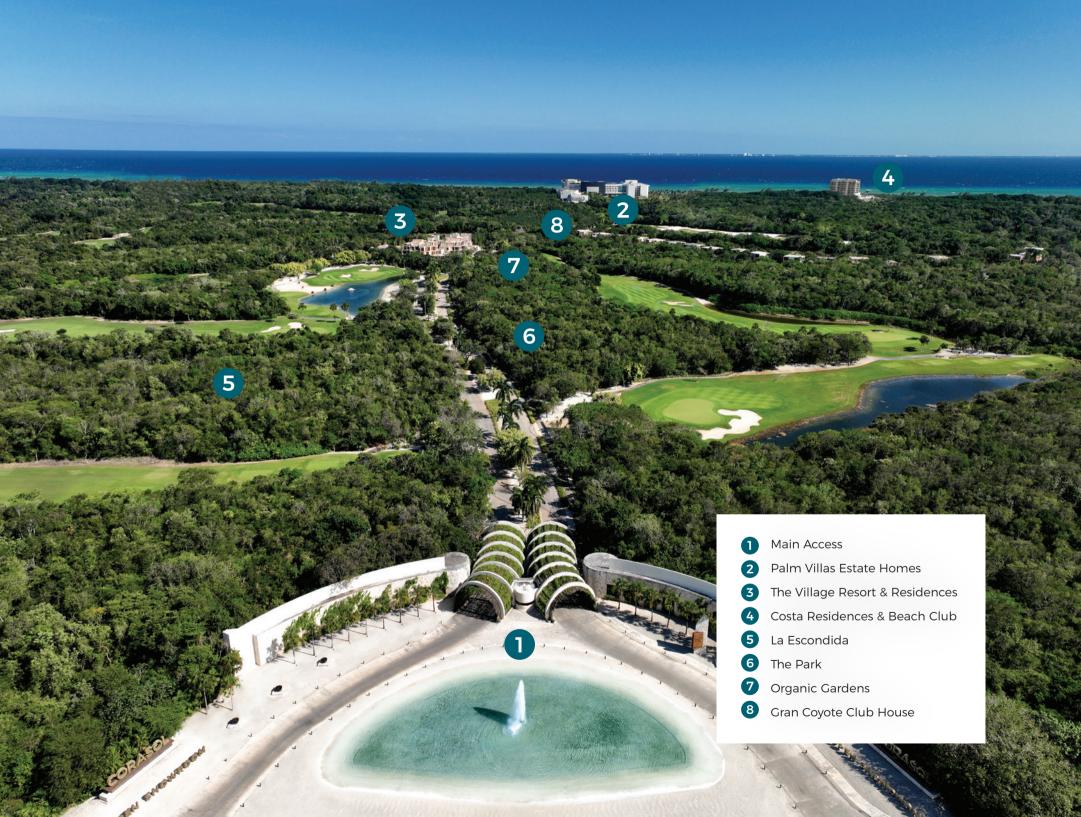

## Lot Map

#### WHERE GOLF MEETS THE SEA

Immersed in the privileged jungle of Corasol, there are 33 exclusive single-family lots from 7,534 square feet (700 square meters) to 12,486 square feet (1,160 square meters). Each of these lots has unparalleled views of the Gran Coyote golf course and the jungle environment.

In addition to living on the golf course, you will have access to the private beach at Costa Beach Club, where you can relax and enjoy the Caribbean sun and sea in complete privacy.

La Escondida offers you the opportunity to create the perfect residence in an exclusive and tranquil environment.