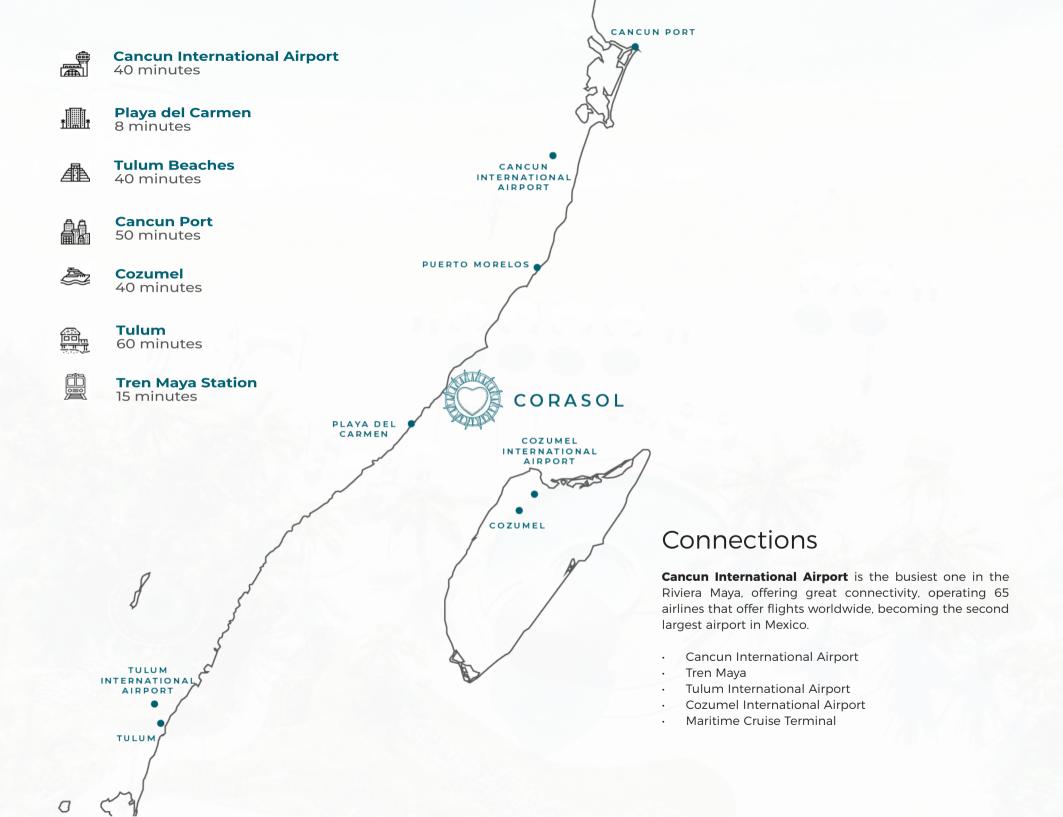

# The Riviera Maya, a privileged place

ONE OF THE MOST IMPRESSIVE BEACH
DESTINATIONS IN THE MEXICAN CARIBBEAN.

Located in the heart of the Riviera Maya on an extensive coastline of white sand with turquoise blue sea, Corasol offers the most exclusive residential and vacation community in the Yucatan Peninsula. Corasol counts on a privileged location being close to all the tourist attractions of the Mexican Caribbean.

The famous 5th. Avenida de Playa del Carmen is within walking distance through a guarded and controlled access for your own safety.

Due to its proximity to the city center, Corasol can provide its residents and visitors access to top-quality services and care, like health, entertainment, culture, landscapes, gastronomic diversity, education, and a multicultural community.