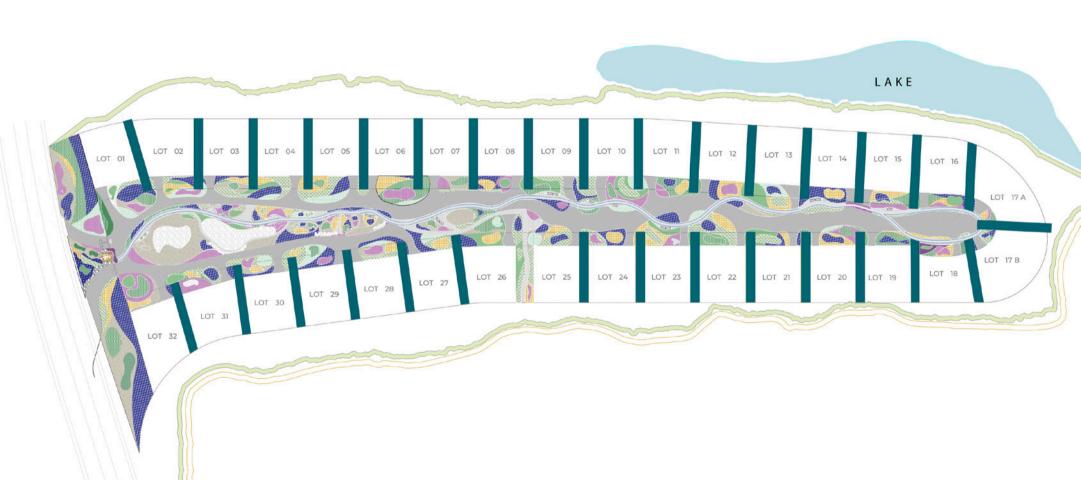

#### WHERE GOLF MEETS THE SEA

Immersed in the privileged jungle of Corasol, there are 33 exclusive single-family lots from 7,534 square feet (700 square meters) to 12,486 square feet (1,160 square meters). Each of these lots has unparalleled views of the Gran Coyote golf course and the jungle environment.

In addition to living on the golf course, you will have access to the private beach at Costa Beach Club, where you can relax and enjoy the Caribbean sun and sea in complete privacy.

La Escondida offers you the opportunity to create the perfect residence in an exclusive and tranquil environment.

## Lot Map