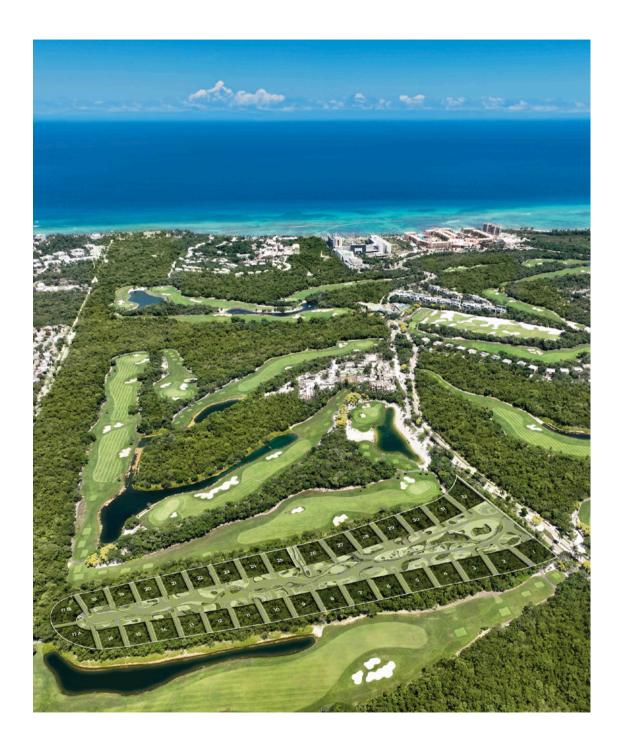

#### WHERE GOLF MEETS THE SEA

Immersed in the privileged jungle of Corasol, there are 33 exclusive single-family lots from 7,534 square feet (700 square meters) to 12,486 square feet (1,160 square meters). Each of these lots has unparalleled views of the Gran Coyote golf course and the jungle environment.

## Lot Map