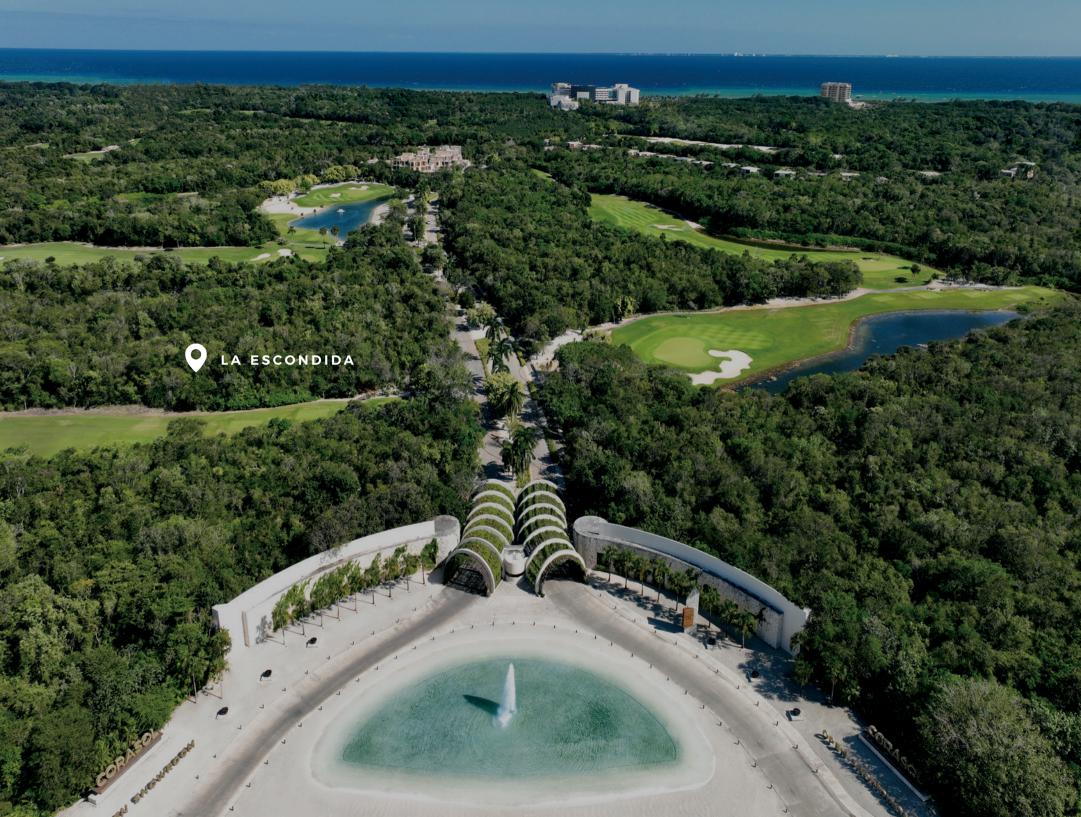

#### La Escondida

#### WHERE GOLF MEETS THE SEA

Immersed in the privileged jungle of Corasol, there are 33 exclusive single-family lots from 7,534 square feet (700 square meters) to 12,486 square feet (1,160 square meters). Each of these lots has unparalleled views of the Gran Coyote golf course and the jungle environment.

In addition to living on the golf course, you will have access to the private beach at Costa Beach Club, where you can relax and enjoy the Caribbean sun and sea in complete privacy.

La Escondida offers you the opportunity to create the perfect residence in an exclusive and tranquil environment.